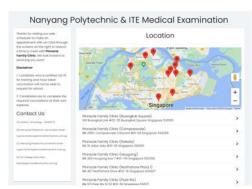

<sup>\*</sup> Delete where appropriate

| S/N                | Name of<br>Clinic                          | Address                                                  | Operating Hours                                            |  |  |
|--------------------|--------------------------------------------|----------------------------------------------------------|------------------------------------------------------------|--|--|
| 1                  |                                            |                                                          | Mondays to Fridays: 8:30AM–1PM, 2PM–5PM                    |  |  |
| (River Valley) Sin |                                            | Singapore                                                | Saturdays: 9AM–1PM                                         |  |  |
|                    |                                            | 238297                                                   | Sundays: 9AM–12PM                                          |  |  |
| 2                  | Pinnacle 289C                              |                                                          | Mondays: 8AM–1PM, 2–5PM, 6PM-10PM                          |  |  |
|                    | Family Clinic<br>(Compassvale)             | Compassvale<br>Crescent<br>#01-04<br>Singapore<br>543289 | Tuesdays to Fridays: 8AM–12PM, 1PM-3PM, 6PM-<br>9.30PM     |  |  |
|                    | Tel: 63861089                              |                                                          | Saturdays: 9AM–1PM                                         |  |  |
|                    |                                            |                                                          | Sundays: 9AM–12PM, 6.30PM-9.30PM                           |  |  |
| 3                  | Pinnacle                                   | Blk 573                                                  | Mondays: 8AM–5PM, 6PM-10PM                                 |  |  |
|                    | Family Clinic<br>(Woodlands)               | Woodlands Drive 16 #01-06                                | Tuesdays and Thursdays: 8AM–12PM, 1PM-3:30PM, 6PM-10PM     |  |  |
|                    | Tel: 67601623                              | Woodlands                                                | Wednesdays and Fridays: 8AM–3:30PM, 6PM-10PM               |  |  |
|                    |                                            | Glen<br>Singapore                                        | Saturdays: 9AM–1PM                                         |  |  |
|                    |                                            | 730573                                                   | Sundays: 9AM–12PM, 6.30PM-9.30PM                           |  |  |
| 4                  |                                            |                                                          | Mondays: 8AM–1PM, 2PM–5PM, 6PM-10PM                        |  |  |
|                    | Family Clinic<br>(Buangkok                 | Link, #02-05<br>Buangkok                                 | Tuesdays to Fridays: 8AM–12PM, 1PM-3PM, 6PM-9PM            |  |  |
|                    | Square)                                    | Square                                                   | Saturdays: 9AM–1PM                                         |  |  |
|                    | Tel: 69099203                              | Singapore<br>530991                                      | Sundays: 9AM-12PM                                          |  |  |
| 5                  | Pinnacle<br>Family Clinic<br>(Serangoon    | Blk 518                                                  | Mondays to Thursdays: 8AM–1PM, 2PM-5PM                     |  |  |
|                    |                                            | Serangoon<br>North Ave 4<br>#B1-208                      | Fridays and Saturdays: 9AM–1PM                             |  |  |
|                    | North)                                     |                                                          | Sundays: CLOSED                                            |  |  |
|                    | Tel: 62193910                              | Singapore<br>550518                                      |                                                            |  |  |
| 6                  | Pinnacle Blk 571 Pasir                     |                                                          | Mondays to Thursdays: 8AM–1PM, 2-4PM, 6PM–9PM              |  |  |
|                    | Family Clinic Ris St 53 #03 (Pasir Ris) 50 |                                                          | Fridays: 8AM–1PM, 2-4PM                                    |  |  |
|                    | Tel: 62437338                              | Singapore<br>510571                                      | Saturdays: 9AM–1PM                                         |  |  |
|                    | 161. 02437338                              | 3103/1                                                   | Sundays: 9AM–12PM                                          |  |  |
| 7                  |                                            |                                                          | Mondays, Wednesdays and Fridays: 9AM–1PM, 2PM-4PM, 6PM-9PM |  |  |
|                    | Family Clinic<br>(Yew Tee)                 | Chu Kang<br>North 6<br>#01-238<br>Singapore<br>680790    | Tuesdays and Thursdays: 9AM–1PM, 2PM-4PM                   |  |  |
|                    | Tel: 62357893                              |                                                          | Saturdays: 9AM–1PM                                         |  |  |
| i                  | 101. 02337033                              |                                                          | Sundays: CLOSED                                            |  |  |

| 8  | Pinnacle                                    | 407                                                              | Mandays to Thursdays: QAM_SDM_SDM_SDM_QDM                       |  |
|----|---------------------------------------------|------------------------------------------------------------------|-----------------------------------------------------------------|--|
| 0  | Family Clinic                               | 407<br>Northshore                                                | Mondays to Thursdays: 9AM-5PM, 6PM-9PM                          |  |
|    | (Northshore                                 | Drive #02-18                                                     | Fridays: 9AM-2PM, 6PM-9PM                                       |  |
|    | Plaza 1)                                    | Singapore<br>820407                                              | Saturdays: 9AM–1PM                                              |  |
|    | Tel: 65189586                               |                                                                  | Sundays: 9AM–12PM                                               |  |
| 9  | Pinnacle                                    | 604                                                              | Mondays to Thursdays: 9AM–3:30PM, 5:30PM-8:30PM                 |  |
|    | Family Clinic (Sembawang)                   | Sembawang<br>Road,<br>Sembawang<br>Shopping<br>Centre, #B1-      | Fridays: 9AM–12PM, 2PM–4PM                                      |  |
|    | Tel: 65703768                               |                                                                  | Saturdays: 9AM–1PM                                              |  |
|    | 161: 05/03/08                               |                                                                  | Sundays: CLOSED                                                 |  |
|    |                                             | 03                                                               |                                                                 |  |
|    |                                             | Singapore<br>758459                                              |                                                                 |  |
| 10 | Pinnacle                                    | Blk 91 Jalan<br>Satu #01-05<br>Singapore                         | Mondays to Fridays: 8AM–12PM, 1PM–4PM, 6PM-9PM                  |  |
| 1  | Family Clinic<br>(Dakota)                   |                                                                  | Saturdays: 9AM–1PM                                              |  |
|    | Tel: 65399712                               | 390091                                                           | Sundays: 9AM–12PM                                               |  |
| 11 | Pinnacle                                    | Blk 356                                                          | Mondays, Wednesdays and Thursdays: 9AM-3PM,                     |  |
|    | Family Clinic<br>(Hougang)<br>Tel: 65189981 | Hougang Ave<br>7 #01-791<br>Singapore<br>530356                  | 5.30PM-9PM                                                      |  |
|    |                                             |                                                                  | Tuesdays and Fridays: 9AM-3PM                                   |  |
|    |                                             |                                                                  | Saturdays: 9AM–1PM                                              |  |
|    |                                             |                                                                  | Sundays: CLOSED                                                 |  |
| 12 | Pinnacle<br>Family Clinic                   | 963C Upper<br>Changi Road<br>North #02-09<br>Singapore<br>506790 | Mondays, Wednesdays and Thursdays: 8:30AM–3:30PM, 5:30PM-8:30PM |  |
|    | (Changi North)  OPENING                     |                                                                  | Tuesdays and Fridays: 8:30AM–3:30PM                             |  |
|    |                                             |                                                                  | Saturdays: 9AM–1PM                                              |  |
|    | 20/01/2024                                  |                                                                  | Sundays: CLOSED                                                 |  |
|    | Tel: 63203938                               |                                                                  |                                                                 |  |
|    |                                             |                                                                  |                                                                 |  |
|    |                                             |                                                                  |                                                                 |  |
|    |                                             |                                                                  |                                                                 |  |
| 13 | Pinnacle<br>Family Clinic<br>(Duo Galleria) | 7 Fraser<br>Street DUO<br>Galleria                               | Mondays to Fridays: 8:30AM–3.30PM                               |  |
|    |                                             |                                                                  | Saturdays and Sundays: CLOSED                                   |  |
|    | (2.0.0 00.10110)                            | #B3-12                                                           |                                                                 |  |
|    | OPENING<br>08/04/2024                       | Singapore<br>189356                                              |                                                                 |  |
|    | UO/U4/2U24                                  | 102330                                                           |                                                                 |  |
|    | Tel: 63223488                               |                                                                  |                                                                 |  |
|    |                                             |                                                                  |                                                                 |  |