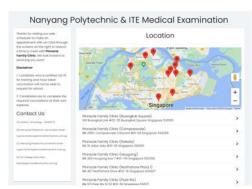

<sup>\*</sup> Delete where appropriate

| S/N | Name of<br>Clinic                          | Address                                                  | Operating Hours                                            |  |  |
|-----|--------------------------------------------|----------------------------------------------------------|------------------------------------------------------------|--|--|
| 1   | Pinnacle 240 River Family Clinic Valley Rd |                                                          | Mondays to Fridays: 8:30AM–1PM, 2PM–5PM                    |  |  |
|     | (River Valley)                             | Singapore<br>238297                                      | Saturdays: 9AM–1PM                                         |  |  |
|     | Tel: 68366986                              |                                                          | Sundays: 9AM–12PM                                          |  |  |
| 2   | 2 Pinnacle 289C                            |                                                          | Mondays: 8AM–1PM, 2–5PM, 6PM-10PM                          |  |  |
|     | Family Clinic<br>(Compassvale)             | Compassvale<br>Crescent<br>#01-04<br>Singapore<br>543289 | Tuesdays to Fridays: 8AM–12PM, 1PM-3PM, 6PM-<br>9.30PM     |  |  |
|     | Tel: 63861089                              |                                                          | Saturdays: 9AM–1PM                                         |  |  |
|     |                                            |                                                          | Sundays: 9AM–12PM, 6.30PM-9.30PM                           |  |  |
| 3   |                                            |                                                          | Mondays: 8AM–5PM, 6PM-10PM                                 |  |  |
|     | Family Clinic<br>(Woodlands)               | Woodlands Drive 16 #01-06 Woodlands                      | Tuesdays and Thursdays: 8AM–12PM, 1PM-3:30PM, 6PM-10PM     |  |  |
|     | Tel: 67601623                              |                                                          | Wednesdays and Fridays: 8AM–3:30PM, 6PM-10PM               |  |  |
|     |                                            | Glen<br>Singapore                                        | Saturdays: 9AM–1PM                                         |  |  |
|     |                                            | 730573                                                   | Sundays: 9AM–12PM, 6.30PM-9.30PM                           |  |  |
| 4   | Pinnacle                                   | 991 Buangkok                                             | Mondays: 8AM–1PM, 2PM–5PM, 6PM-10PM                        |  |  |
|     | Family Clinic<br>(Buangkok                 | Link, #02-05<br>Buangkok                                 | Tuesdays to Fridays: 8AM–12PM, 1PM-3PM, 6PM-9PM            |  |  |
|     | Square)                                    | Square                                                   | Saturdays: 9AM–1PM                                         |  |  |
|     | Tel: 69099203                              | Singapore<br>530991                                      | Sundays: 9AM-12PM                                          |  |  |
| 5   | Pinnacle<br>Family Clinic<br>(Serangoon    | Blk 518<br>Serangoon<br>North Ave 4<br>#B1-208           | Mondays to Thursdays: 8AM–1PM, 2PM-5PM                     |  |  |
|     |                                            |                                                          | Fridays and Saturdays: 9AM–1PM                             |  |  |
|     | North)                                     |                                                          | Sundays: CLOSED                                            |  |  |
|     | Tel: 62193910                              | Singapore<br>550518                                      |                                                            |  |  |
| 6   | Pinnacle<br>Family Clinic                  | Blk 571 Pasir<br>Ris St 53 #01-<br>50                    | Mondays to Thursdays: 8AM–1PM, 2-4PM, 6PM–9PM              |  |  |
|     | (Pasir Ris)                                |                                                          | Fridays: 8AM–1PM, 2-4PM                                    |  |  |
|     | Tel: 62437338                              | Singapore<br>510571                                      | Saturdays: 9AM–1PM                                         |  |  |
|     | 161. 02437338                              | 3103/1                                                   | Sundays: 9AM–12PM                                          |  |  |
| 7   | Pinnacle<br>Family Clinic                  | Blk 790 Choa<br>Chu Kang                                 | Mondays, Wednesdays and Fridays: 9AM–1PM, 2PM-4PM, 6PM-9PM |  |  |
|     | (Yew Tee)                                  | North 6<br>#01-238<br>Singapore<br>680790                | Tuesdays and Thursdays: 9AM–1PM, 2PM-4PM                   |  |  |
|     | Tel: 62357893                              |                                                          | Saturdays: 9AM–1PM                                         |  |  |
| i   | 101. 02337033                              |                                                          | Sundays: CLOSED                                            |  |  |

| 8             | Pinnacle                                       | 407                                                              | Mandays to Thursdays: QAM_SDM_SDM_SDM_QDM                       |  |  |
|---------------|------------------------------------------------|------------------------------------------------------------------|-----------------------------------------------------------------|--|--|
| 0             | Family Clinic                                  | Northshore Drive #02-18                                          | Mondays to Thursdays: 9AM-5PM, 6PM-9PM                          |  |  |
|               | (Northshore                                    |                                                                  | Fridays: 9AM-2PM, 6PM-9PM                                       |  |  |
|               | Plaza 1)                                       | Singapore<br>820407                                              | Saturdays: 9AM–1PM                                              |  |  |
| Tel: 65189586 |                                                | 820407                                                           | Sundays: 9AM–12PM                                               |  |  |
| 9             | Pinnacle                                       | 604                                                              | Mondays to Thursdays: 9AM–3:30PM, 5:30PM-8:30PM                 |  |  |
|               | Family Clinic<br>(Sembawang)<br>Tel: 65703768  | Sembawang<br>Road,<br>Sembawang<br>Shopping<br>Centre, #B1-      | Fridays: 9AM–12PM, 2PM–4PM                                      |  |  |
|               |                                                |                                                                  | Saturdays: 9AM–1PM                                              |  |  |
|               |                                                |                                                                  | Sundays: CLOSED                                                 |  |  |
|               |                                                | 03                                                               |                                                                 |  |  |
|               |                                                | Singapore<br>758459                                              |                                                                 |  |  |
| 10            | Pinnacle<br>Family Clinic<br>(Dakota)          | Blk 91 Jalan<br>Satu #01-05<br>Singapore<br>390091               | Mondays to Fridays: 8AM–12PM, 1PM–4PM, 6PM-9PM                  |  |  |
|               |                                                |                                                                  | Saturdays: 9AM–1PM                                              |  |  |
|               | Tel: 65399712                                  |                                                                  | Sundays: 9AM–12PM                                               |  |  |
| 11            | Pinnacle                                       | Blk 356<br>Hougang Ave<br>7 #01-791<br>Singapore<br>530356       | Mondays, Wednesdays and Thursdays: 9AM-3PM,                     |  |  |
|               | Family Clinic<br>(Hougang)<br>Tel: 65189981    |                                                                  | 5.30PM-9PM                                                      |  |  |
|               |                                                |                                                                  | Tuesdays and Fridays: 9AM-3PM                                   |  |  |
|               |                                                |                                                                  | Saturdays: 9AM–1PM                                              |  |  |
|               |                                                |                                                                  | Sundays: CLOSED                                                 |  |  |
| 12            | Pinnacle Family Clinic (Changi North)  OPENING | 963C Upper<br>Changi Road<br>North #02-09<br>Singapore<br>506790 | Mondays, Wednesdays and Thursdays: 8:30AM–3:30PM, 5:30PM-8:30PM |  |  |
|               |                                                |                                                                  | Tuesdays and Fridays: 8:30AM–3:30PM                             |  |  |
|               |                                                |                                                                  | Saturdays: 9AM–1PM                                              |  |  |
|               | 20/01/2024                                     |                                                                  | Sundays: CLOSED                                                 |  |  |
|               | Tel: 63203938                                  |                                                                  |                                                                 |  |  |
|               |                                                |                                                                  |                                                                 |  |  |
|               |                                                |                                                                  |                                                                 |  |  |
|               |                                                |                                                                  |                                                                 |  |  |
| 13            | Pinnacle<br>Family Clinic<br>(Duo Galleria)    | 7 Fraser<br>Street DUO<br>Galleria                               | Mondays to Fridays: 8:30AM–3.30PM                               |  |  |
|               |                                                |                                                                  | Saturdays and Sundays: CLOSED                                   |  |  |
|               | (2.0.0 00.10110)                               | #B3-12                                                           |                                                                 |  |  |
|               | OPENING<br>08/04/2024                          | Singapore<br>189356                                              |                                                                 |  |  |
|               | UO/U4/2U24                                     | 102330                                                           |                                                                 |  |  |
|               | Tel: 63223488                                  |                                                                  |                                                                 |  |  |
|               |                                                |                                                                  |                                                                 |  |  |