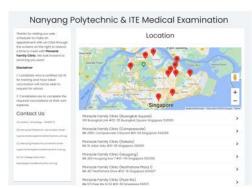

<sup>\*</sup> Delete where appropriate

| S/N              | Name of<br>Clinic                          | Address                                                  | Operating Hours                                            |  |
|------------------|--------------------------------------------|----------------------------------------------------------|------------------------------------------------------------|--|
| 1                | Pinnacle 240 River Family Clinic Valley Rd |                                                          | Mondays to Fridays: 8:30AM–1PM, 2PM–5PM                    |  |
| (River Valley) S |                                            | Singapore                                                | Saturdays: 9AM–1PM                                         |  |
|                  |                                            | 238297                                                   | Sundays: 9AM–12PM                                          |  |
| 2                | Pinnacle 289C                              |                                                          | Mondays: 8AM–1PM, 2–5PM, 6PM-10PM                          |  |
|                  | Family Clinic<br>(Compassvale)             | Compassvale<br>Crescent<br>#01-04<br>Singapore<br>543289 | Tuesdays to Fridays: 8AM–12PM, 1PM-3PM, 6PM-<br>9.30PM     |  |
|                  | Tel: 63861089                              |                                                          | Saturdays: 9AM–1PM                                         |  |
|                  |                                            |                                                          | Sundays: 9AM–12PM, 6.30PM-9.30PM                           |  |
| 3                | Pinnacle                                   | Blk 573                                                  | Mondays: 8AM–5PM, 6PM-10PM                                 |  |
|                  | Family Clinic<br>(Woodlands)               | Woodlands Drive 16 #01-06                                | Tuesdays and Thursdays: 8AM–12PM, 1PM-3:30PM, 6PM-10PM     |  |
|                  | Tel: 67601623                              | Woodlands                                                | Wednesdays and Fridays: 8AM–3:30PM, 6PM-10PM               |  |
|                  |                                            | Glen<br>Singapore                                        | Saturdays: 9AM–1PM                                         |  |
|                  |                                            | 730573                                                   | Sundays: 9AM–12PM, 6.30PM-9.30PM                           |  |
| 4                | Pinnacle                                   | 991 Buangkok                                             | Mondays: 8AM–1PM, 2PM–5PM, 6PM-10PM                        |  |
|                  | Family Clinic<br>(Buangkok                 | Link, #02-05<br>Buangkok                                 | Tuesdays to Fridays: 8AM–12PM, 1PM-3PM, 6PM-9PM            |  |
|                  | Square) Squa                               |                                                          | Saturdays: 9AM–1PM                                         |  |
|                  | Tel: 69099203                              | Singapore<br>530991                                      | Sundays: 9AM-12PM                                          |  |
| 5                | Pinnacle<br>Family Clinic<br>(Serangoon    | Blk 518                                                  | Mondays to Thursdays: 8AM–1PM, 2PM-5PM                     |  |
|                  |                                            | Serangoon<br>North Ave 4<br>#B1-208                      | Fridays and Saturdays: 9AM–1PM                             |  |
|                  | North)                                     |                                                          | Sundays: CLOSED                                            |  |
|                  | Tel: 62193910                              | Singapore<br>550518                                      |                                                            |  |
| 6                | Pinnacle Blk 571 Pasir                     |                                                          | Mondays to Thursdays: 8AM–1PM, 2-4PM, 6PM–9PM              |  |
|                  | *                                          | Ris St 53 #01-<br>50                                     | Fridays: 8AM–1PM, 2-4PM                                    |  |
|                  | Tel: 62437338                              | Singapore<br>510571                                      | Saturdays: 9AM–1PM                                         |  |
|                  | 161. 02437338                              | 3103/1                                                   | Sundays: 9AM–12PM                                          |  |
|                  |                                            | Blk 790 Choa<br>Chu Kang                                 | Mondays, Wednesdays and Fridays: 9AM–1PM, 2PM-4PM, 6PM-9PM |  |
|                  | Family Clinic<br>(Yew Tee)                 | North 6<br>#01-238<br>Singapore<br>680790                | Tuesdays and Thursdays: 9AM–1PM, 2PM-4PM                   |  |
|                  | Tel: 62357893                              |                                                          | Saturdays: 9AM–1PM                                         |  |
| i                | 101. 02337033                              |                                                          | Sundays: CLOSED                                            |  |

| 8             | Pinnacle                                    | 407                                                               | Mandays to Thursdays: QAM_SDM_SDM_SDM_QDM                       |  |
|---------------|---------------------------------------------|-------------------------------------------------------------------|-----------------------------------------------------------------|--|
| 0             | Family Clinic                               | Northshore                                                        | Mondays to Thursdays: 9AM-5PM, 6PM-9PM                          |  |
|               | (Northshore                                 | Drive #02-18                                                      | Fridays: 9AM-2PM, 6PM-9PM                                       |  |
|               | Plaza 1)                                    | Singapore<br>820407                                               | Saturdays: 9AM–1PM                                              |  |
| Tel: 65189586 |                                             | 820407                                                            | Sundays: 9AM–12PM                                               |  |
| 9             | Pinnacle                                    | 604                                                               | Mondays to Thursdays: 9AM-3:30PM, 5:30PM-8:30PM                 |  |
|               | Family Clinic<br>(Sembawang)                | Sembawang<br>Road,<br>Sembawang<br>Shopping<br>Centre, #B1-<br>03 | Fridays: 9AM–12PM, 2PM–4PM                                      |  |
|               | Tel: 65703768                               |                                                                   | Saturdays: 9AM–1PM                                              |  |
|               | 161. 65705768                               |                                                                   | Sundays: CLOSED                                                 |  |
|               |                                             |                                                                   |                                                                 |  |
|               |                                             | Singapore<br>758459                                               |                                                                 |  |
| 10            | Pinnacle                                    | Blk 91 Jalan<br>Satu #01-05<br>Singapore                          | Mondays to Fridays: 8AM–12PM, 1PM–4PM, 6PM-9PM                  |  |
|               | Family Clinic<br>(Dakota)                   |                                                                   | Saturdays: 9AM–1PM                                              |  |
|               | Tel: 65399712                               | 390091                                                            | Sundays: 9AM–12PM                                               |  |
| 11            | Pinnacle                                    | Blk 356<br>Hougang Ave<br>7 #01-791<br>Singapore<br>530356        | Mondays, Wednesdays and Thursdays: 9AM-3PM,                     |  |
|               | Family Clinic<br>(Hougang)<br>Tel: 65189981 |                                                                   | 5.30PM-9PM                                                      |  |
|               |                                             |                                                                   | Tuesdays and Fridays: 9AM-3PM                                   |  |
|               |                                             |                                                                   | Saturdays: 9AM–1PM                                              |  |
|               |                                             |                                                                   | Sundays: CLOSED                                                 |  |
| 12            | Pinnacle<br>Family Clinic                   | North #02-09<br>Singapore                                         | Mondays, Wednesdays and Thursdays: 8:30AM–3:30PM, 5:30PM-8:30PM |  |
|               | (Changi North)  OPENING                     |                                                                   | Tuesdays and Fridays: 8:30AM–3:30PM                             |  |
|               |                                             |                                                                   | Saturdays: 9AM–1PM                                              |  |
|               | 20/01/2024                                  |                                                                   | Sundays: CLOSED                                                 |  |
|               | Tel: 63203938                               |                                                                   |                                                                 |  |
|               |                                             |                                                                   |                                                                 |  |
|               |                                             |                                                                   |                                                                 |  |
|               |                                             |                                                                   |                                                                 |  |
| 13            | Pinnacle<br>Family Clinic<br>(Duo Galleria) | 7 Fraser<br>Street DUO<br>Galleria                                | Mondays to Fridays: 8:30AM–3.30PM                               |  |
|               |                                             |                                                                   | Saturdays and Sundays: CLOSED                                   |  |
|               | (2.0.0 00.10110)                            | #B3-12                                                            |                                                                 |  |
|               | OPENING<br>08/04/2024                       | Singapore<br>189356                                               |                                                                 |  |
|               | UO/U4/2U24                                  | 102330                                                            |                                                                 |  |
|               | Tel: 63223488                               |                                                                   |                                                                 |  |
|               |                                             |                                                                   |                                                                 |  |